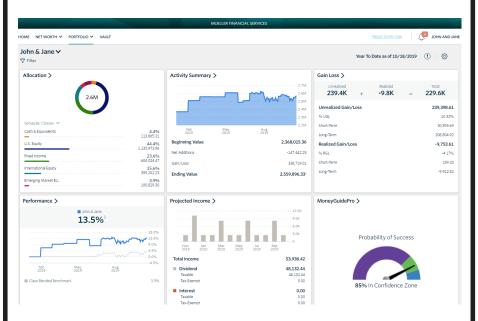

- Aggregate all your investment, savings, and retirement account information in one location for a holistic picture of your net worth
- · Allow distinctive views of income, account activity, daily performance, and more
- · Securely share documents with your financial team and store important documents through the online Vault feature
- Instantly integrate with our state of the art financial planning software, MoneyGuidePro® (see back page for more
  details)

The ability to consolidate your financial data into one easy to use, single sign on platform not only allows you to see your "whole financial picture" but it also empowers us to be in a better position to advise you on life's important decisions.